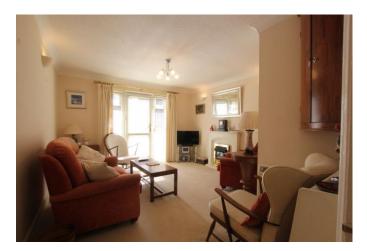

## **Sitting Room**

4.34m (14'3") max x 3.69m (12'1") Southerly facing aspect with double glazed patio door and window. Decorative fireplace with electric fire. TV point with satellite dish connection.