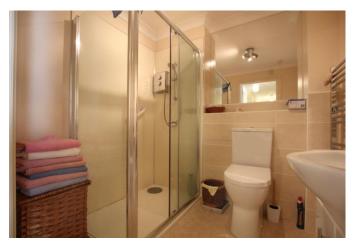

## Shower Room

Newly modernised shower room with low level walk-in shower, vanity unit and close coupled WC. The shower has been lined with easy-clean shower boards with the majority of the rest of the room tiled. There is a large fitted mirror and shelving plus a chrome electric shower and heated towel rail.