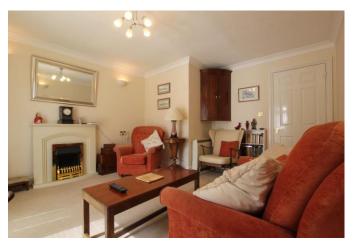

## **Sitting Room**

4.34m (14'3") max x 3.69m (12'1") Southerly facing aspect with double glazed patio door and window. Decorative fireplace with electric fire. TV point with satellite dish connection.