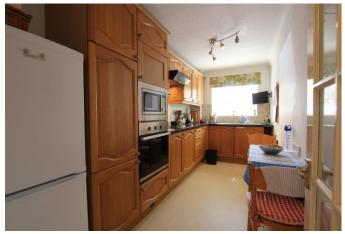

#### Kitchen

4.34m (14'3") x 1.97m (6'6")

Fitted with high level grill/oven and microwave, infra red electric hob with extractor over, 1 + 1/2 bowl stainless steel sink unit and mixer tap with ample work surfaces. Space for a fridge freezer.