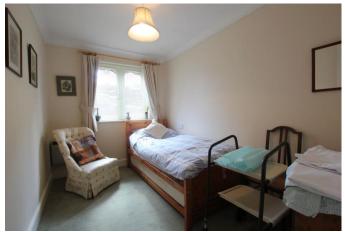

## Bedroom 1

4.34m (14'3") max x 3.47m (11'5")
Two double fitted wardrobes and drawer unit with TV

I wo double fitted wardrobes and drawer unit with I v point.

### Bedroom 2

3.30m (10'10") x 2.22m (7'3")