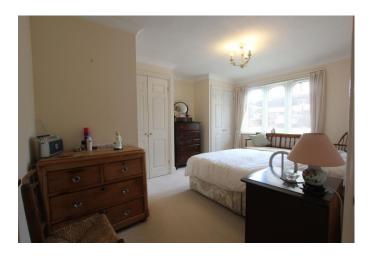

## Bedroom 1

4.34m (14'3") max x 3.47m (11'5")
Two double fitted wardrobes and drawer unit with TV

I wo double fitted wardrobes and drawer unit with I v point.

### Bedroom 2

3.30m (10'10") x 2.22m (7'3")