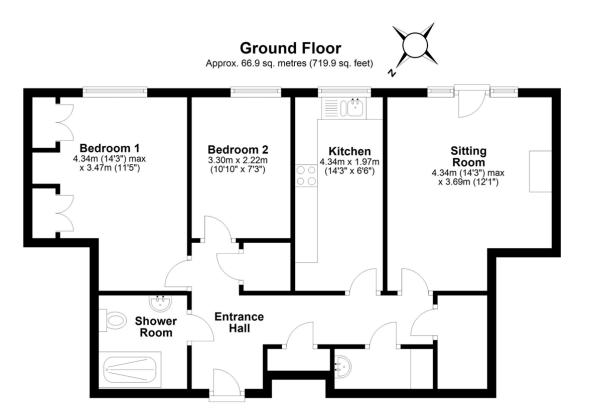

# ACCOMMODATION (all dimensions being approximate)

## **GROUND FLOOR**

#### **Entrance Hall**

Electric storage heater, cloaks cupboard.

## **Sitting Room**

4.34m (14'3") max x 3.69m (12'1") Southerly facing aspect with double glazed patio door and window. Decorative fireplace with electric fire. TV point with satellite dish connection.

#### Kitchen

4.34m (14'3") x 1.97m (6'6")

Fitted with high level grill/oven and microwave, infra red electric hob with extractor over, 1 + 1/2 bowl stainless steel sink unit and mixer tap with ample work surfaces. Space for a fridge freezer.

## Walk-In Storage Cupboard

Large cupboard that was used by the previous owners for storage/study.

## **Utility Room**

2.21m (7'3") x 0.90m (2'11")

Plumbing for washing machine with shelf over for tumble dryer. Wash hand basin with tile splash back, extractor fan.

## Bedroom 1

4.34m (14'3") max x 3.47m (11'5")
Two double fitted wardrobes and drawer unit with TV

I wo double fitted wardrobes and drawer unit with I v point.

### Bedroom 2

3.30m (10'10") x 2.22m (7'3")

## Shower Room

Newly modernised shower room with low level walk-in shower, vanity unit and close coupled WC. The shower has been lined with easy-clean shower boards with the majority of the rest of the room tiled. There is a large fitted mirror and shelving plus a chrome electric shower and heated towel rail.

This representation is provided for general guidance and is not to scale.

All measurements quoted are approximate.

Plan produced using PlanUp.

Viewing: Strictly by appointment through the agent Kingstons.