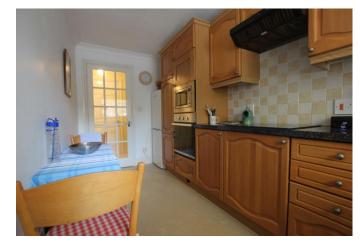

#### Kitchen

4.34m (14'3") x 1.97m (6'6")

Fitted with high level grill/oven and microwave, infra red electric hob with extractor over, 1 + 1/2 bowl stainless steel sink unit and mixer tap with ample work surfaces. Space for a fridge freezer.